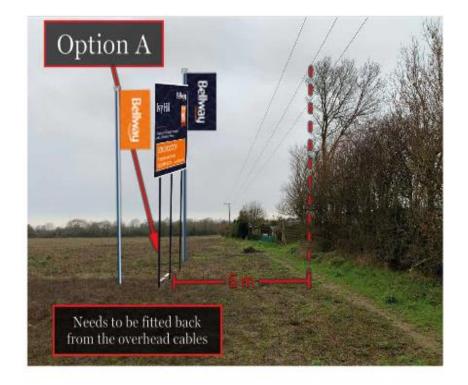

## **Proposed Flag Elevations**

#### Slide 7

Pole from 76mm diameter 3mm aluminium tube bottom section with 64mm diameter 3mm aluminium tube upper section complete with ground sleeve, bob weight and rotating swivel top arm

BH10 Flags Specification; Flag Pole

Flag

#### в

Flag Artwork

1800

900

Front Elevation - Scale - 1/40@A3 all-dimensions in mm 15No. required

Front Elevation - Scale - 1/20@A3 aldormum in me

Front Elevation - Scale - 1/20@A3

printed polyester with stitched sleeve and eyelets Maximum Letter Height = 200mm