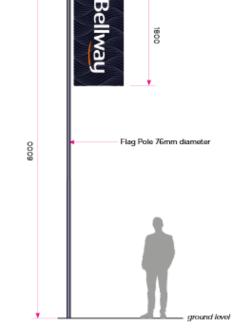

## **Proposed Flag Elevations**

#### Slide 7

Pole from 76mm diameter 3mm aluminium tube bottom section with 64mm diameter 3mm aluminium tube upper section complete with ground sleeve, bob weight and rotating swivel top arm

BH10 Flags Specification; Flag Pole

Flag

#### в

Flag Artwork

1800

900

Front Elevation - Scale - 1/40@A3 all-dimensions in mm 15No. required

Front Elevation - Scale - 1/20@A3 aldormum in me

Front Elevation - Scale - 1/20@A3

printed polyester with stitched sleeve and eyelets Maximum Letter Height = 200mm

200