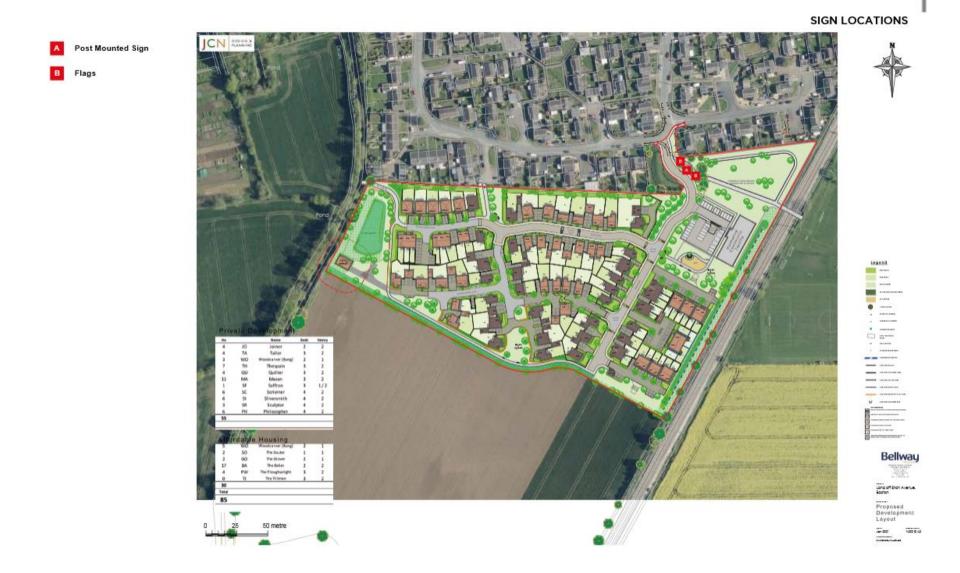

Application No: DC/21/03406

Address: Land South Of, Pretyman Avenue, Bacton, Suffolk





**Aerial Map** 

Slide 2



© Getmapping Plc and Bluesky International Limited 2021.

© Crown copyright and database rights 2021 Ordnance Survey 0100017810 & 0100023274.



#### Aerial Map – wider view

Slide 3



© Getmapping Plc and Bluesky International Limited 2021.

© Crown copyright and database rights 2021 Ordnance Survey 0100017810 & 0100023274.



# Site Location/Layout Plan





© Crown copyright and database rights 2021 Ordnance Survey 0100017810 & 0100023274.



Α

## **Proposed Sign Elevations**

#### Slide 6

#### Post Mounted Sign

Specification; 2No. 3mm thick flat ACM Panel Graphics UV printed and laminated

Posts sleeved over 90x90x8mm mild steel SHS inserts dug into foundation groundworks and filled with post fix concrete

Maximum Letter Height = 188mm





## **Proposed Flag Elevations**

#### Slide 7

Pole from 76mm diameter 3mm aluminium tube bottom section with 64mm diameter 3mm aluminium tube upper section complete with ground sleeve, bob weight and rotating swivel top arm

BH10 Flags Specification; Flag Pole

Flag

#### в

Flag Artwork



1800

900

Front Elevation - Scale - 1/40@A3 all-dimensions in mm 15No. required



Front Elevation - Scale