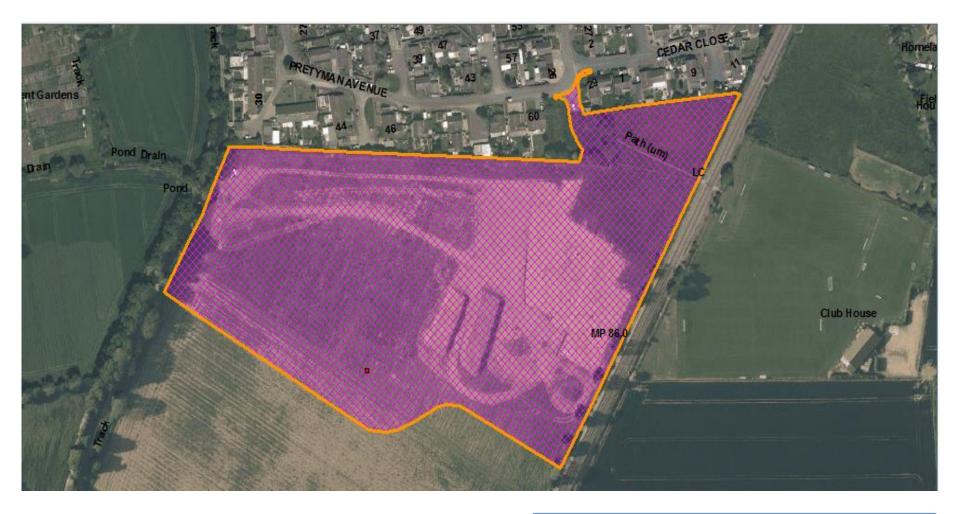

Application No: DC/21/03406

Address: Land South Of, Pretyman Avenue, Bacton, Suffolk

**Aerial Map** 

Slide 2

© Getmapping Plc and Bluesky International Limited 2021.

© Crown copyright and database rights 2021 Ordnance Survey 0100017810 & 0100023274.