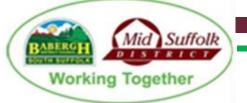

## **Proposed Sign Elevations**

#### Slide 6

#### Post Mounted Sign

Specification; 2No. 3mm thick flat ACM Panel Graphics UV printed and laminated

Posts sleeved over 90x90x8mm mild steel SHS inserts dug into foundation groundworks and filled with post fix concrete

Maximum Letter Height = 188mm