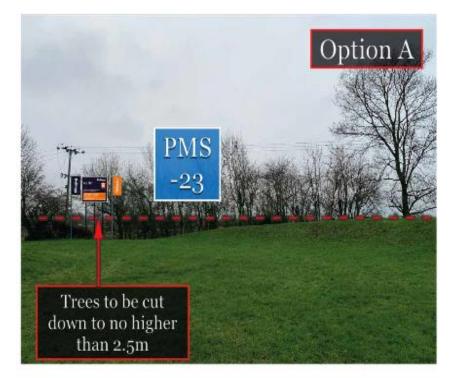

thick flat ACM Panel Graphics UV printed and laminated

Posts sleeved over 90x90x8mm mild steel SHS inserts dug into foundation groundworks and filled with post fix concrete

Maximum Letter Height = 188mm





## **Proposed Flag Elevations**

#### Slide 7

Pole from 76mm diameter 3mm aluminium tube bottom section with 64mm diameter 3mm aluminium tube upper section complete with ground sleeve, bob weight and rotating swivel top arm

BH10 Flags Specification; Flag Pole

Flag

#### в

Flag Artwork



1800

900

Front Elevation - Scale - 1/40@A3 all-dimensions in mm 15No. required



Front Elevation - Scale - 1/20@A3 aldormum in me

Front Elevation - Scale - 1/20@A3

printed polyester with stitched sleeve and eyelets Maximum Letter Height = 200mm

200





## **Proposed Locations**

Slide 8